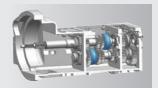

12+12 shuttle gears

Panatery structure

Full view cabin with A/C

## PRODUCT PARAMETER

| Model                                  |         | M754                                   |
|----------------------------------------|---------|----------------------------------------|
| ENGINE                                 |         |                                        |
| TYPE                                   |         | DOOSAN D24                             |
| DISPLACEMENT(L)/CYLINDERS/ASPIRATION   |         | 2.392/4/T                              |
| MAX.POWER                              | (HP/KW) | 75/55.1                                |
| RATED SPEED                            | (RPM)   | 2400                                   |
| TRANSMISSION                           |         |                                        |
| DRIVE TYPE                             |         | 4 WD                                   |
| *GEARS                                 |         | Synchromesh 12F+12R                    |
| PTO                                    |         | 540/1000 Electronic Control            |
| BRAKE                                  |         | Oil immersed disc brake                |
| DIMENSION & WEIGHT WITH STANDARD TIRES |         |                                        |
| OVERALL SIZE (Length×width×height)     | (MM)    | 4105×1830×2910(To Cab) /2678 (To ROPS) |
| WHEELBASE                              | (MM)    | 2070                                   |
| MAX.FRONT/REAR BALLAST                 | (KG)    | 150/540                                |
| STRUCTURE WEIGHT                       | (KG)    | 2765(Cab)/2605(ROPS)                   |
| FRONT TYRES                            |         | 300/70R20                              |
| REAR TYRES                             |         | 380/85R30                              |
| FRONT TRACK                            | (MM)    | 1480                                   |
| REAR TRACK                             | (MM)    | 1410                                   |