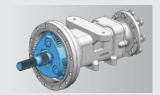

## PRODUCT PARAMETER

| Model                                  |         | M754                                   |
|----------------------------------------|---------|----------------------------------------|
| ENGINE                                 |         |                                        |
| TYPE                                   |         | DOOSAN D24                             |
| DISPLACEMENT(L)/CYLINDERS/ASPIRATION   |         | 2.392/4/T                              |
| MAX.POWER                              | (HP/KW) | 75/55.1                                |
| RATED SPEED                            | (RPM)   | 2400                                   |
| TRANSMISSION                           |         |                                        |
| DRIVE TYPE                             |         | 4 WD                                   |
| *GEARS                                 |         | Synchromesh 12F+12R                    |
| PTO                                    |         | 540/1000 Electronic Control            |
| BRAKE                                  |         | Oil immersed disc brake                |
| DIMENSION & WEIGHT WITH STANDARD TIRES |         |                                        |
| OVERALL SIZE (Length×width×height)     | (MM)    | 4105×1830×2910(To Cab) /2678 (To ROPS) |
| WHEELBASE                              | (MM)    | 2070                                   |
| MAX.FRONT/REAR BALLAST                 | (KG)    | 150/540                                |
| STRUCTURE WEIGHT                       | (KG)    | 2765(Cab)/2605(ROPS)                   |
| FRONT TYRES                            |         | 300/70R20                              |
| REAR TYRES                             |         | 380/85R30                              |
| FRONT TRACK                            | (MM)    | 1480                                   |
| REAR TRACK                             | (MM)    | 1410                                   |