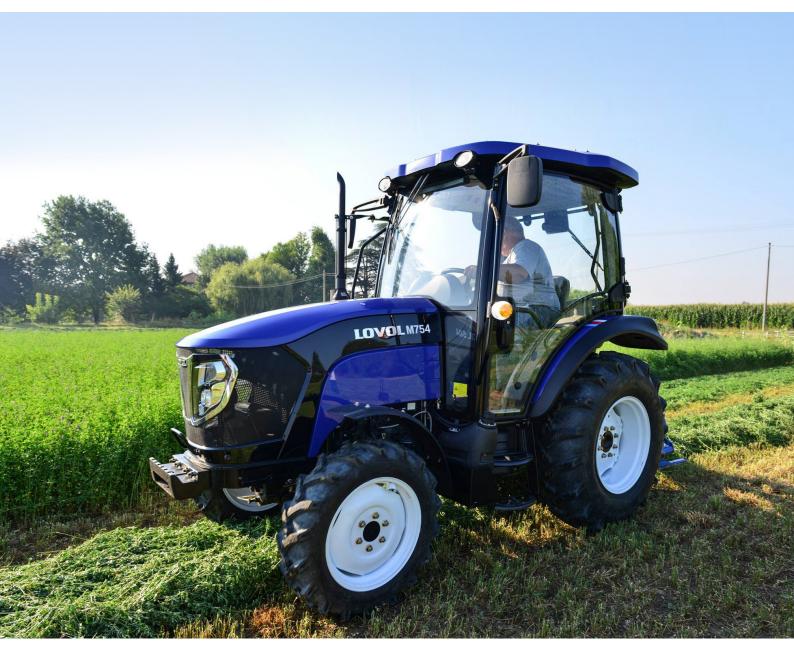

## **PRODUCT FEATURES**

LOVOL M754 is designed for comfort and easy operation. Cabin with A/C allows the operator has an excellent view and comfortable environment, operation handles with ergonomic design make the drive easy and flexible. The strong powertrain enable M754 can meet with utility jobs, transportation, and farming jobs.

## WEICHAI LOVOL HEAVY INDUSTRY CO., LTD.

Add: No.192 S Beihai Road, Weifang, Shandong, China. PC: 261206 Tel: +86-536-7527358 

- A Cabin with A/C and a Grammer seat give you a new feeling, while the curve glass and 4 pillar design ensure a panoramic view in all directions.
- A tilt steering column lets you easy to go in and out, and keep you a natural position for your arms.
- Max. speed about 38.2 km/h, high efficiency for transportation;
- Donaldson dry type air filter will be easy for the maintenance and save your cost;
- Adjustable towing bar, more convenient to link with varieties implements;
- **Equipped** with dual circuit braking system, more secure for transportation.
- A 60L fuel tank decreases the downtime as much as possible, gives a high productivity working day;
- 41 L/m hydraulic flow and 1400KG lift ability provides a wide range of implements.
- Electronic control 4WD and PTO, make the operation easy and comfortable.