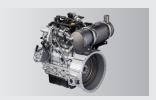

## PRODUCT PARAMETER

| Model                                  |         | M754                                   |
|----------------------------------------|---------|----------------------------------------|
| ENGINE                                 |         |                                        |
| TYPE                                   |         | DOOSAN D24                             |
| DISPLACEMENT(L)/CYLINDERS/ASPIRATION   |         | 2.392/4/T                              |
| MAX.POWER                              | (HP/KW) | 75/55.1                                |
| RATED SPEED                            | (RPM)   | 2400                                   |
| TRANSMISSION                           |         |                                        |
| DRIVE TYPE                             |         | 4 WD                                   |
| *GEARS                                 |         | Synchromesh 12F+12R                    |
| PTO                                    |         | 540/1000 Electronic Control            |
| BRAKE                                  |         | Oil immersed disc brake                |
| DIMENSION & WEIGHT WITH STANDARD TIRES |         |                                        |
| OVERALL SIZE (Length×width×height)     | (MM)    | 4105×1830×2910(To Cab) /2678 (To ROPS) |
| WHEELBASE                              | (MM)    | 2070                                   |
| MAX.FRONT/REAR BALLAST                 | (KG)    | 150/540                                |
| STRUCTURE WEIGHT                       | (KG)    | 2765(Cab)/2605(ROPS)                   |
| FRONT TYRES                            |         | 300/70R20                              |
| REAR TYRES                             |         | 380/85R30                              |
| FRONT TRACK                            | (MM)    | 1480                                   |
| REAR TRACK                             | (MM)    | 1410                                   |