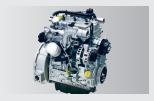

Euro V Doosan engine

Reinforced powertrain improves the realiability

High load capacity

Ergonomic design

## PRODUCT PARAMETER

| Model                                  |         | M404                        |
|----------------------------------------|---------|-----------------------------|
| ENGINE                                 |         |                             |
| TYPE                                   |         | DOOSAN D18                  |
| DISPLACEMENT(L)/CYLINDERS/ASPIRATION   |         | 1.794/3/T                   |
| MAX.POWER                              | (HP/KW) | 40/29.3                     |
| RATED SPEED                            | (RPM)   | 2350                        |
| TRANSMISSION                           |         |                             |
| DRIVE TYPE                             |         | 4 WD                        |
| *GEARS                                 |         | Synchro shuttle 8F+8R       |
| PTO                                    |         | 540/1000 Electronic Control |
| BRAKE                                  |         | Oil immersed disc brake     |
| DIMENSION & WEIGHT WITH STANDARD TIRES |         |                             |
| OVERALL SIZE (Length×width×height)     | (MM)    | 3580×1520×2410              |
| WHEELBASE                              | (MM)    | 1805                        |
| MAX.FRONT/REAR BALLAST                 | (KG)    | 80/112                      |
| STRUCTURE WEIGHT                       | (KG)    | 1835(Cab)/1744(ROPS)        |
| FRONT TYRES                            |         | 7.5-16 Opt.260/70R16        |
| REAR TYRES                             |         | 12.4-24 Opt.320/85R24       |
| FRONT TRACK                            | (MM)    | 1270                        |
| REAR TRACK                             | (MM)    | 1240                        |