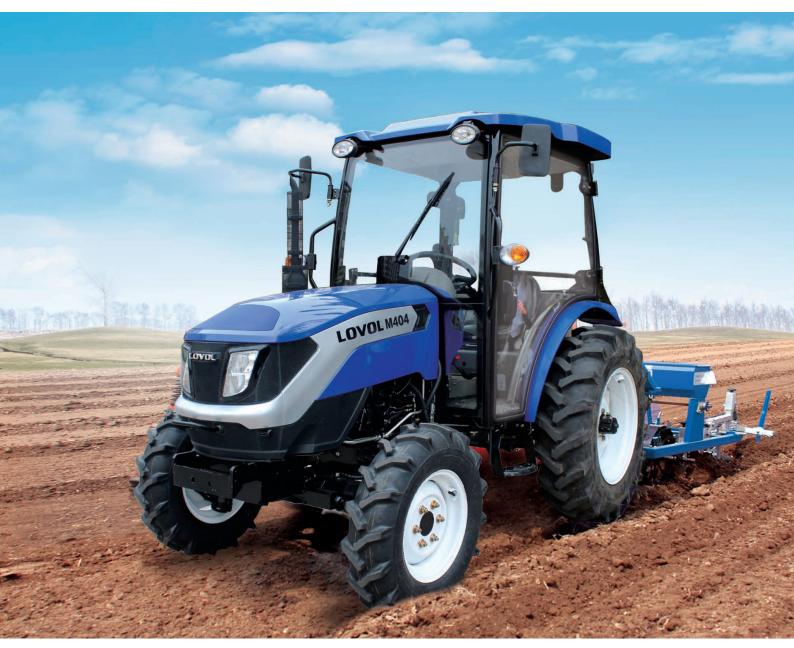

## PRODUCT FEATURES

LOVOL M404 is the ideal choice for multi-task utility machine, suspension pedals and ergonomic design handles make the driving easy and flexible, contribute to excellent performance in material handling, transportation, the reinforced powertrain allows LOVOL M404 work in the small farms and fruit garden. Optional cabin with heater allows the operator work comfortable in cold weather.

## PRODUCTS INFORMATION 6

- Doosan Euro V engine. Fuel efficient engine delivers quiet, reliable performance.
- More electronically controlled hydraulic systems. Ergonomically designed control system. Easily accessible for maximum comfort and convenience.
- Power steering let you drive more easily. And A large capacity hydraulic pump for lifting, allows the tractor matches with a wider range of implements;
- Grammer seat cushion with retractable seatbelt. Keeps you in a comfortable and safe position for maximum control. ;
- Europe designed 360° full view cabin gives you an optimal visiblehorizon from front to rear of the tractors, and ergonomic layout allows the operator to increase productivity and decrease the fatigue.
- **Equipped position control lifter provides the versatility to satisfy most implement demands at this power level.**
- 32L big fuel tank lets the downtime and costs can be reduced significantly.
- Tires select from Agriculture and radial, can meet specific works, allow the M404 to perform even better.

Euro V Doosan engine

Reinforced powertrain improves the realiability

High load capacity

Ergonomic design